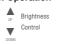

#### 4. Operation

1 2 3 4 Scene Recall

Scenes are simply programmed using the App.

Create and name the scenes using the scenes menu, and then assign the scenes to buttons ① ② ③ ④ from the device settings menu.