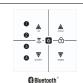

#### 4. Operation

1 2 3 4 Scene Recall

Scenes are simply programmed using the App.

Create and name the scenes using the scenes menu, and then assign the scenes to buttons ① ② ③ ④ from the device settings menu.

Press this button to quit manual override mode(Sensors will take over the control).

## Clean Mode

Long press this button for more than 5s to go to clean mode (during this clean mode, the touch panel screen will be locked and does not respond to any touch), it will quit automatically after 1min.

#### The ON/OFF button has a configurable response via the App.

Permanent OFF (Occupancy sensor disabled).

Turning off via the ON/OFF button will suspend the entire system, including occupancy sensor. Pressing this button again will resume the last automatic profile selected, or pressing any other button on the control panel will wake up the system.

#### **Touch Indications**

Three methods for successful touch indications:

Vibration / Beeper / LED indicator

User can select any one, two or all of them to indicate successful touch on HBP02 in the App.