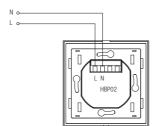

|
| Transmission power     | 4 dBm                     |
| Range (Typical indoor) | 10~30m                    |
| Protocol               | Bluetooth® 5.0 SIG Mesh   |
| Operating voltage      | 220~240VAC 50/60Hz        |
| Stand-by power         | <1.5W                     |
| Operation temperature  | Ta: -20°C ~ +50°C         |
| Relative humidity      | 20% ~ 90%                 |
| IP rating              | IP20                      |
| EMC standard (EMC)     | EN55015, EN61000, EN61547 |
| Safety standard (LVD)  | EN60669-1/-2-1            |
|                        | AS/NZS60669-1/-2-1        |
| RED                    | EN300328, EN301489-1/-17  |
| Certification          | CB, CE, EMC, RED, RCM     |

#### 2. Installation

Mechanical Structure & Dimensions





#### Wiring Diagram



#### Wire Preparation



To make or release the wire from the terminal, use a screwdriver to push down the button.

#### 3. Download the App

Free App for set-up and commissioning



#### 4. Operation







1 2 3 4 Scene Recall

Scenes are simply programmed using the App.

Create and name the scenes using the scenes menu, and then assign the scenes to buttons ① ② ③ ④ from the device settings menu.



Press this button to quit manual override mode(Sensors will take over the control).

## Clean Mode

Long press this button for more than 5s to go to clean mode (during this clean mode, the touch panel screen will be locked and does not respond to any touch), it will quit automatically after 1min.





#### The ON/OFF button has a configurable response via the App.



Permanent OFF (Occupanc