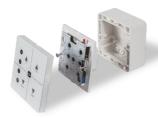

-----------------------|
| Transmission power     | 4 dBm                     |
| Range (Typical indoor) | 10~30m                    |
| Protocol               | Bluetooth® 5.0 SIG Mesh   |
| Operating voltage      | 220~240VAC 50/60Hz        |
| Stand-by power         | <1.5W                     |
| Operation temperature  | Ta: -20°C ~ +50°C         |
| Relative humidity      | 20% ~ 90%                 |
| IP rating              | IP20                      |
| EMC standard (EMC)     | EN55015, EN61000, EN61547 |
| Safety standard (LVD)  | EN60669-1/-2-1            |
|                        | AS/NZS60669-1/-2-1        |
| RED                    | EN300328, EN301489-1/-17  |
| Certification          | CB, CE, EMC, RED, RCM     |

#### 2. Installation

Mechanical Structure & Dimensions





#### Wiring Diagram



#### Wire Preparation



To make or release the wire from the terminal, use a screwdriver to push down the button.

#### 3. Download the App

Free App for set-up and commissioning



#### 4. Operation







1 2 3 4 Scene Recall

Scenes are simply programmed using the App.

Create and name the scenes using the scenes menu, and then assign the scenes to buttons ① ② ③ ④ from the device settings menu.



Press this button to quit manual override mode(Sensors will take over the control).

## Clean Mode

Long press this button for more than 5s to go to clean mode (during this clean mode, the touch panel screen will be locked and does not respond to any touch), it will quit automatically after 1min.





#### The ON/OFF button has a configurable response via the App.