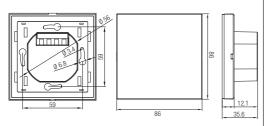

-------------------------|
| Transmission power     | 4 dBm                     |
| Range (Typical indoor) | 10~30m                    |
| Protocol               | Bluetooth® 5.0 SIG Mesh   |
| Operating voltage      | 220~240VAC 50/60Hz        |
| Stand-by power         | <1.5W                     |
| Operation temperature  | Ta: -20°C ~ +50°C         |
| Relative humidity      | 20% ~ 90%                 |
| IP rating              | IP20                      |
| EMC standard (EMC)     | EN55015, EN61000, EN61547 |
| Safety standard (LVD)  | EN60669-1/-2-1            |
|                        | AS/NZS60669-1/-2-1        |
| RED                    | EN300328, EN301489-1/-17  |
| Certification          | CB, CE, EMC, RED, RCM     |

#### 2. Installation

Mechanical Structure & Dimensions





#### Wiring Diagram



#### Wire Preparation



To make or release the wire from the terminal, use a screwdriver to push down the button.

#### 3. Download the App

Free App for set-up and commissioning



#### 4. Operation







1 2 3 4 Scene Recall

Scenes are simply programmed using the App.

Create and name the scenes using the scenes menu, and then assign the scenes to buttons ① ② ③ ④ from the device settings menu.



Press this button to quit manual override mode(Sensors will take over the control).

## Clean Mode

Long press this button for more than 5s to go to clean mode (during this clean mode, the touch panel screen will be locked and does not respond to any touch), it will quit automatically after 1min.





#### The ON/OFF button has a configurable response via the App.