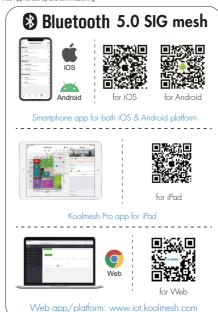

age      | 220~240VAC 50/60Hz        |
| Stand-by power         | <1.5W                     |
| Operation temperature  | Ta: -20°C ~ +50°C         |
| Relative humidity      | 20% ~ 90%                 |
| IP rating              | IP20                      |
| EMC standard (EMC)     | EN55015, EN61000, EN61547 |
| Safety standard (LVD)  | EN60669-1/-2-1            |
|                        | AS/NZS60669-1/-2-1        |
| RED                    | EN300328, EN301489-1/-17  |
| Certification          | CB, CE, EMC, RED, RCM     |

#### 2. Installation

Mechanical Structure & Dimensions





#### Wiring Diagram



#### Wire Preparation



To make or release the wire from the terminal, use a screwdriver to push down the button.

#### 3. Download the App

Free App for set-up and commissioning



#### 4. Operation







1 2 3 4 Scene Recall

Scenes are simply programmed using the App.

Create and name the scenes using the scenes menu, and then assign the scenes to buttons ① ② ③ ④ from the device settings menu.



Press this button to quit manual override mode(Sensors will take over the control).

## Clean Mode

Long press this button for more than 5s to go to clean mode (during this clean mode, the touch panel screen will be locked and does not respond to any touch), it will quit automatically after 1min.





#### The ON/OFF button has a configurable response via the App.



Permanent OFF (Occupancy sensor disabled).

Turning off via the ON/OFF button will suspend the entire system, including occupancy sensor. Pressing this button again will resume the last automatic profile se