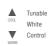

#### 4. Operation

1 2 3 4 Scene Recall

Scenes are simply programmed using the App.

Create and name the scenes using the scenes menu, and then assign the scenes to buttons ① ② ③ ④ from the device settings menu.