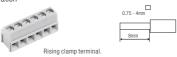

#### Wire Preparation

To make or release the wire from the terminal, use a screwdriver to push down the button.